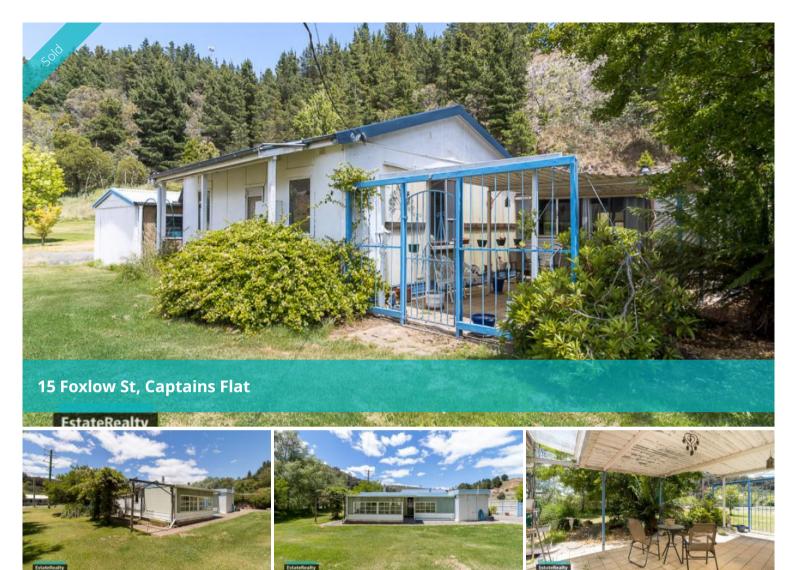

## **Instructed to SELL!**

Renovate this spacious 3 bedroom cottag. It is perfect if you are looking for cute cottage on a good sized block with plenty of shedding. Possitioned in a nice quiet part of town with a lovely big level block and established trees.

The oringinal 1 bedroom cottage is extedned on now offering 3 bedrooms and 1 bathroom. There is a separate WC anfd laundry off the rear covered verandah. This area is overlooking the rear garden and hillside to the old Lake George Mine.

Captains flat is a historical and peaceful place to call home. This is a very pretty little home that will warm your heart.

The above information provided has been furnished to us by the vendor/s. We have not verified whether or not that information is accurate and do not have any belief in one way or the other in its accuracy. We do not accept any responsibility to any person for its accuracy and do no more than pass it on. All interested parties should make and rely upon their own inquiries in order to determine whether or not this information is in fact accurate.