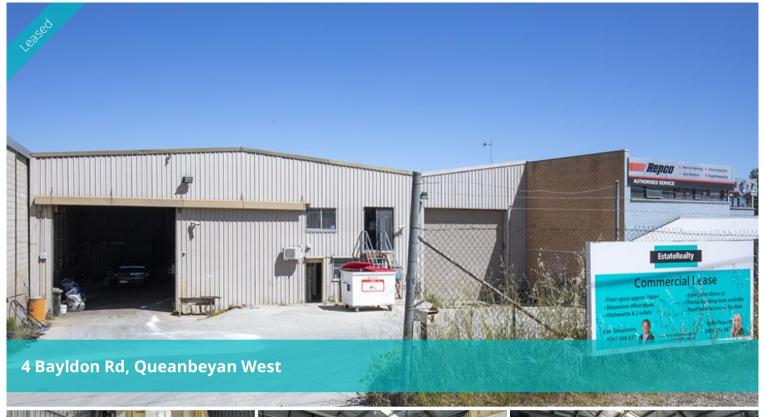

## **Central Commercial Space**

Commercial space is hard to find especially located in a great central space surrounded by other long-term tenants. 4 Bayldon Road Queanbeyan is Factory, Warehouse & Industrial property set over 700 sqm. Long term tenancy is preferred, with options to renew.

There is a mechanics pit and 2 x large 8-meter roller door access.

Plenty of front yard space for parking, plus a security fence and gates. The rear of the property has access via large roller door and room for extra storage or future expansion of factory floor space.