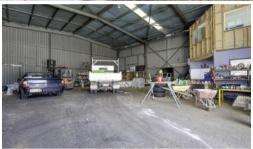

Set up your showroom or shop to manufacture, or maybe a depot for your trade or mechanical business. Plenty of room to expand with high ceiling providing options for a second floor internally. A mezzanine office has small kitchenette plus a good size lunchroom downstairs with 2 x toilets.

There is a mechanics pit and 2 x large 8-meter roller door access.

Plenty of front yard space for parking, plus a security fence and gates. The rear of the property has access via large roller door and room for extra storage or future expansion of factory floor space.