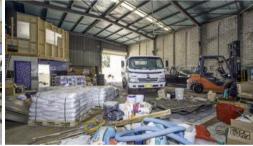

There is a mechanics pit and 2 x large 8-meter roller door access.

Plenty of front yard space for parking, plus a security fence and gates. The rear of the property has access via large roller door and room for extra storage or future expansion of factory floor space.