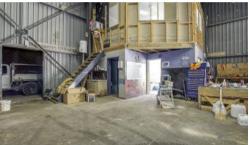

Set up your showroom or shop to manufacture, or maybe a depot for your trade or mechanical business. Plenty of room to expand with high ceiling providing options for a second floor internally. A mezzanine office has small kitchenette plus a good size lunchroom downstairs with 2 x toilets.