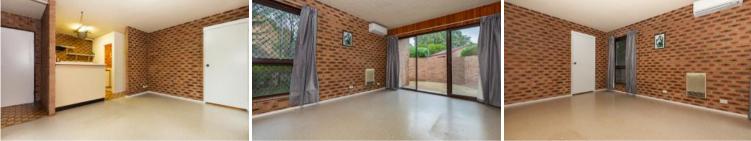

- Freshly painted with new curtains throughout
- Generous size bedroom with built in robe
- Large living room with reverse cycle air conditioning
- Good size kitchen and bench space
- Internal laundry off kitchen including washing machine and dryer
- Large private courtyard / outdoor space
- Quiet cul-de-sac no through traffic