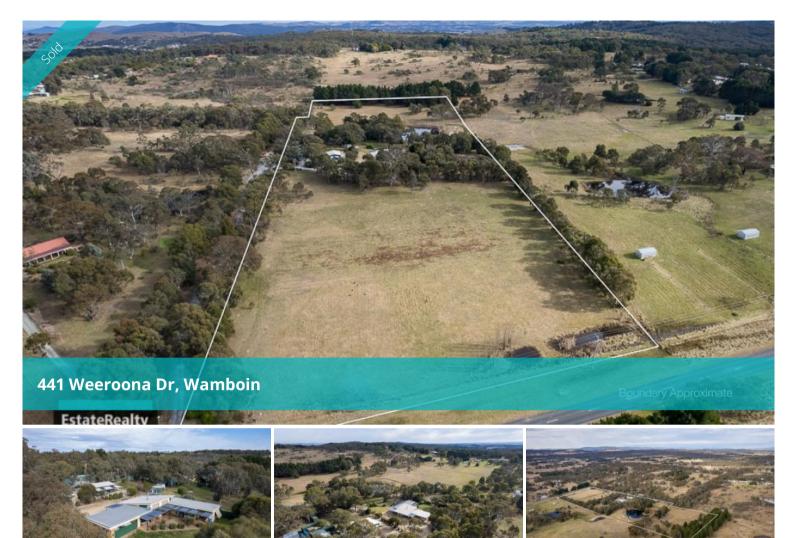

## Make an Offer!

Positioned in the heart of Wamboin, 441 Weeroona Drive is a magnificent lifestyle property set on just over 5 hectares of level usable land. The land history involves a working Vinyard and cellar door but mostly it has offered the owner a great lifestyle only a short drive to Canberra or easy commute up the Highway to Sydney.

There is also a 1-bedroom cottage with Kitchen and combined laundry and bathroom. This was the old cellar door but now it offers extra accommodation for guests.

The dwellings are positioned in the center of the land giving easy access to two level paddocks on each side of the home and shedding. The layout is perfect for the horse arena or running a few animals. Trees line the boundary fences and some large trees throughout the land also add character and charm.