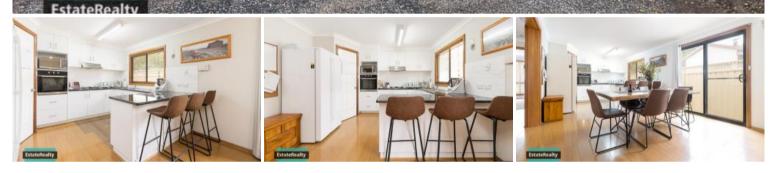

Property Features:

- \* 3 good sized carpet bedrooms
- \* Main bedroom with walk in robe and spacious en suite
- \* Large open plan kitchen & dining with gas cooking
- \* Split system heating & cooling
- \* Good sized backyard with garden shed
- \* With in walking distance to Captains Flat primary school and public pool
- \* Pets considered
- Available NOW!