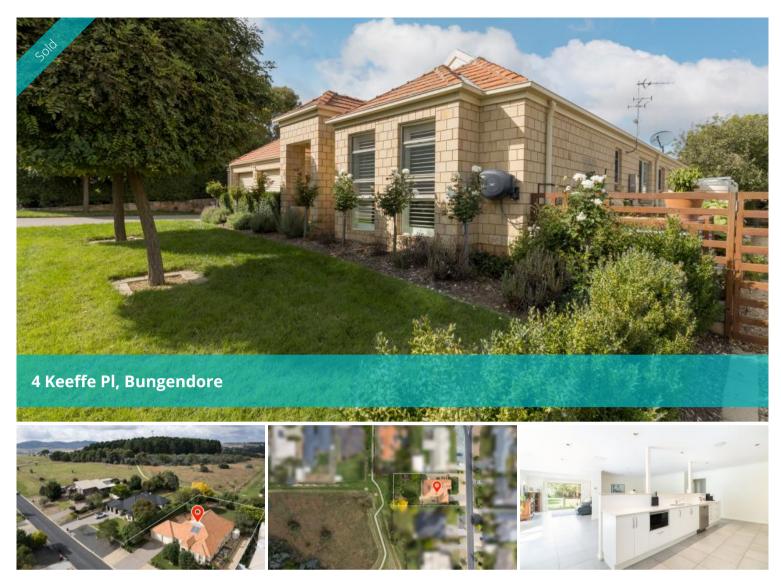

## Modern Well Presented Home - Make an Offer!

Positioned in a quite cul de sac, this beautiful home and garden seamlessly combines inside and outside living. Throughout the house you will find beautiful plantation shutters. The windows and doorways frame the amazing backyard vistas that feature walling, mature planting, and food corridors. The home also features a great sized alfresco entertaining area along with a private lawn area.

Set over 1250sqm, this 447sqm residence has plenty to offer the large family. The most attractive feature is how the home and garden blends together. Outside areas are separated into entertaining, play or produce space. The property offers every member of the family a place to do their own thing.