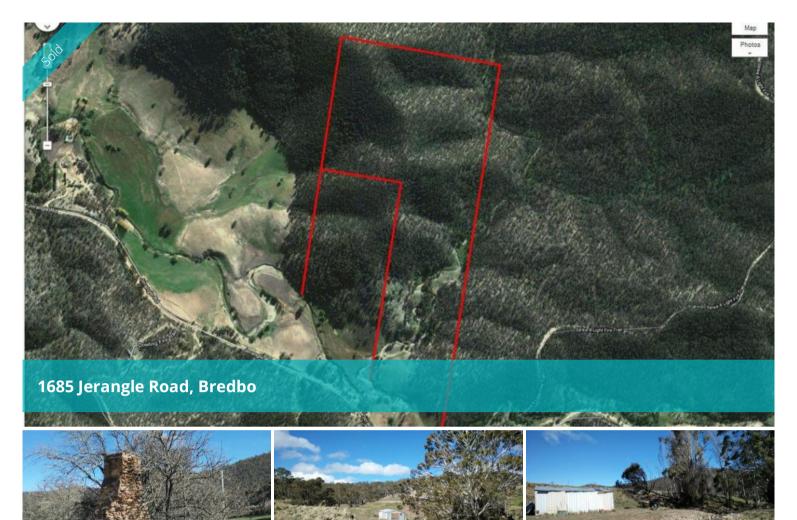

Hidden Treasure- Only 1 hour to Canberra

This 180 acre property offers many different spots to camp for the weekend around the old ruins from the 1800's. This truly is a slice a heaven away from your busy week day lives. There is plenty to do on this property ride horses and bikes, go hunting or just simply explore the bush and is a great place to get away from everything.

Deep loam creek flats, brilliant for crops and plenty of water as well as timbered woodland backing onto Mount Wangrah.

Ideally located at only 1 hour from Canberra and 15kms from the township of Bredbo which offers cafes, and a pub.