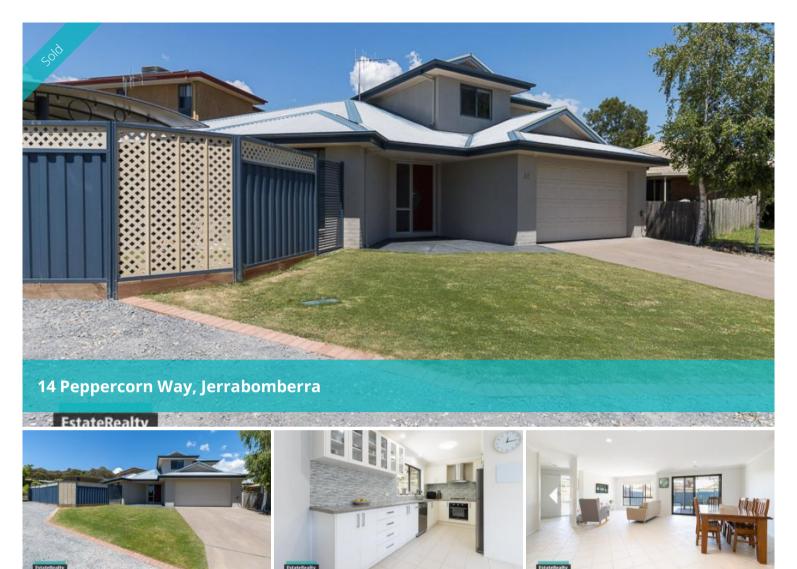

Jerrabomberra is a great place to own a property, be it an investment or your family home. Incredible demand for the suburb has positioned itself as the most sort after suburb in NSW so close to ACT border. Peppercorn Way is a lovely quiet street highset in Jerrabomberra and full of well-established homes.

The property is set over two floors and stands proudly in its modern rendered finish. The lower floor has a fantastic sun-filled open plan which combines a galley style kitchen to the family room and lounge. The living areas flow to outdoors to a Northeast facing yard and covered alfresco entertaining area. The master bedroom is also on the lower floor with ensuite and walk in robe. Double car garage with internal access is also a huge benefit in the recent weather we are experiencing.

Upstairs are two great sized bedrooms and family bathroom. Both bedrooms have built in robes and nice suburban outlooks from the windows. The upper floor also has a versatile space at the top of the stairs perfect for the home office, TV play area or study nook. There are newly fitted carpets and the colour palate is neutral throughout ready to present your home in your style.

The gardens are neat and tidy, the established plantings provide shade and privacy in the summer months. Set over 431sqm the land is very manageable and low maintenance but sill big enough to enjoy your garden or the kids to play.