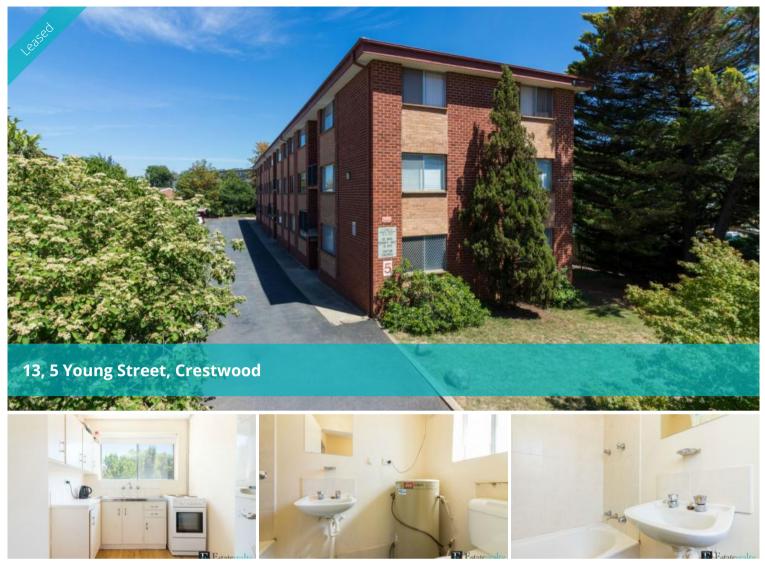

### UNDER APPLICATION

This well positioned 2 bedroom unit is located in the popular suburb of Crestwood. It has a large combined lounge and dining room leading off the kitchen. The kitchen is neat and tidy with plenty of cupboard space and electric stove.

The master bedroom has a huge window above the bed, which allows you to wake up with the morning sun beaming in. The second bedroom adequately fits a queen size bed or could be an ideal study.

The combined bathroom/laundry makes great use of the space available and makes washing day a breeze. With carport accommodation for 1 car just a few steps away from the unit you will feel right at home.