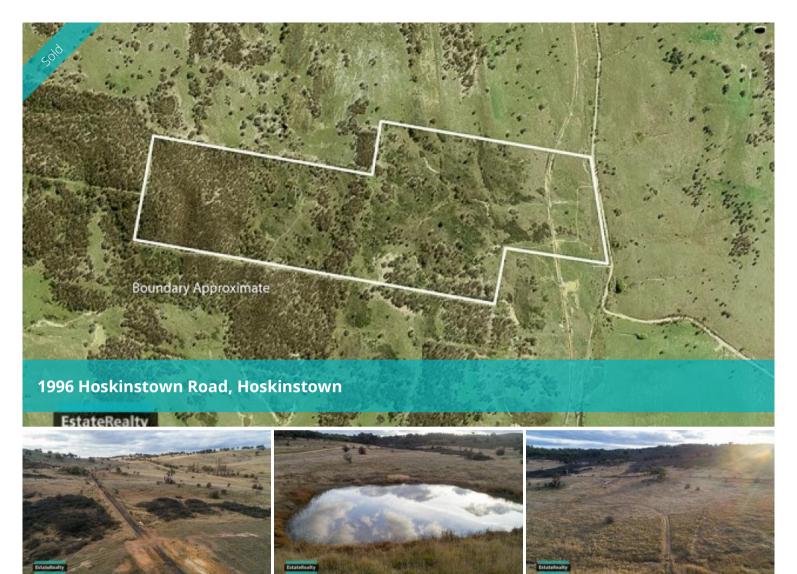

Here is an opportunity to secure a beautiful parcel of land only 40kms from the Canberra Centre. Set over 210 Acres of undulating native grasses and timbered country this property is perfect to build a new home and spend the weekend enjoying your own slice of paradise.

Towards the eastern end there are various house sites to choose from that have impressive distant views, nice gully water catchments, tall standings of eucalyptus, and cleared land for horses or running other animals.

210.00 ac

Price SOLD
Property Type Residential
Property ID 751
Land Area 210.00 ac