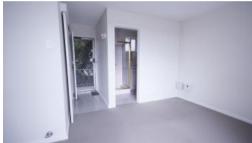

## **Studio Unit**

UNDER APPLICATION

This studio unit offers a large light filled combined lounge/bedroom which comfortably fits a queen bed.

The double robe provides plenty of cupboard space.

The separate kitchen, although small, has plenty of storage and gas cooking. The combined bathroom/laundry has a shower.