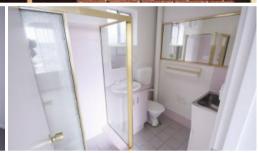

## **Studio Unit**

UNDER APPLICATION

This studio unit offers a large light filled combined lounge/bedroom which comfortably fits a queen bed.

The double robe provides plenty of cupboard space.

The separate kitchen, although small, has plenty of storage and gas cooking. The combined bathroom/laundry has a shower.