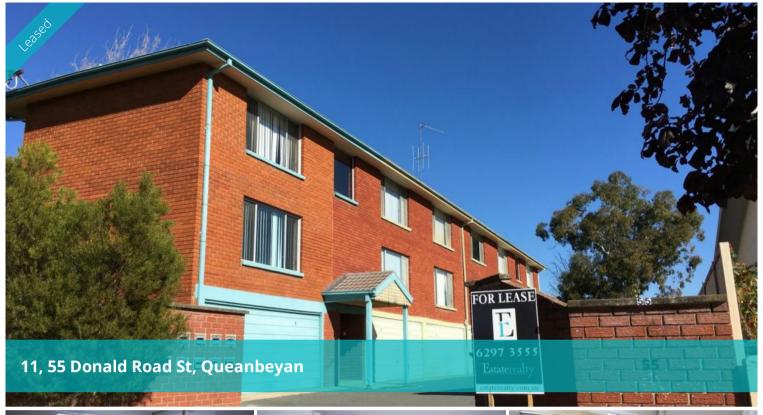

## **Studio Unit**

UNDER APPLICATION

This studio unit offers a large light filled combined lounge/bedroom which comfortably fits a queen bed.

The double robe provides plenty of cupboard space.

The separate kitchen, although small, has plenty of storage and gas cooking. The combined bathroom/laundry has a shower.