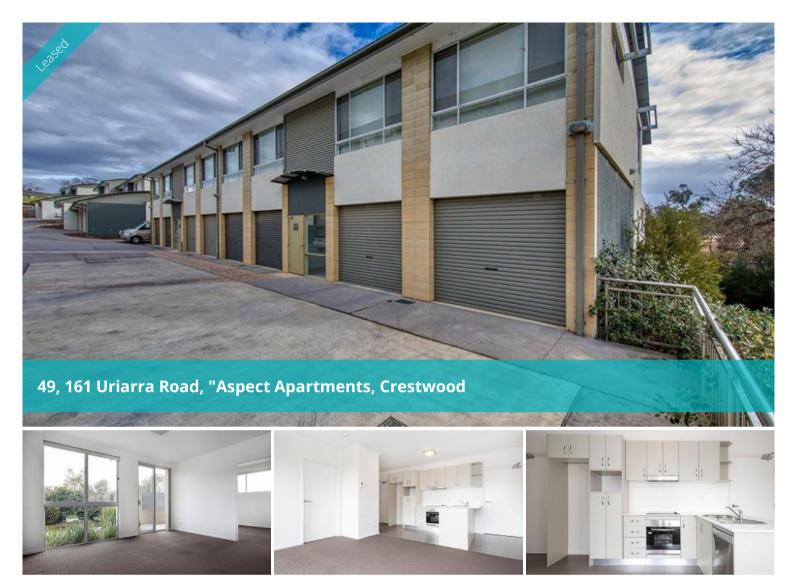

## Modern 1 Bedroom Ground Floor Unit

This ground floor residence has been carefully designed and positioned to take in all the warmth of its northern orientation.

Offering the convenience of a ground floor location, a generous sized sun filled cuortyard with an open plan stylish and modern interior, this unit will not dissapoint.

The appartment is only minutes from Queanbeyan CBD. Canberra Airport & Brindabella Business Park (9.6 kms) Civic (15.5 kms)

Features Include:

- 1 Bedroom with built in robe including direct courtyard access via glass sliding doors

- 1 Bathroom
- Large sized, low maintenance court yard
- Open plan living with reverce cycle airconditioning system
- Stone bench tops
- Electric cooking
- Dishwasher
- Single lock up garage plus storage space
- Double glazed windows