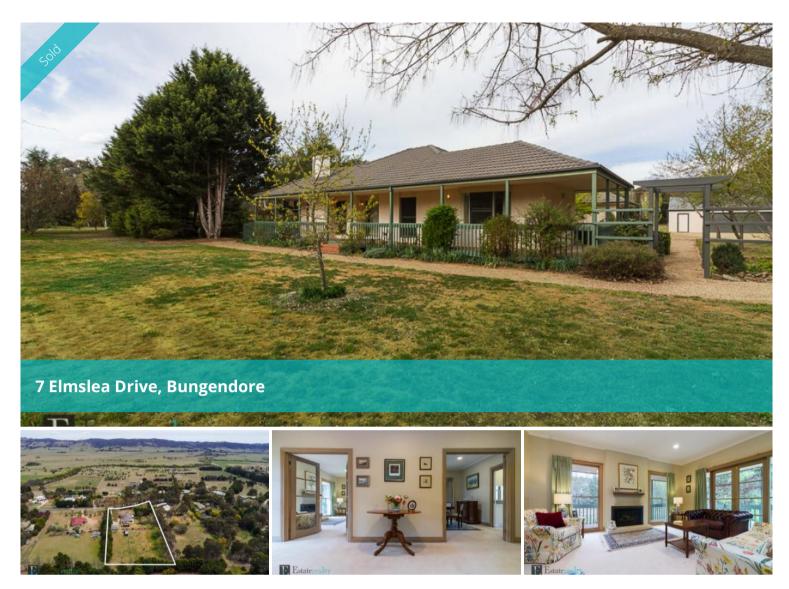

# Stoneleigh - Elegance and lifestyle

**Stoneleigh** is a family home surrounded by beautiful established gardens set over 2.5 acres in the Old Elmslea Estate, Bungendore. A property built with timeless elegance where numerous living areas blend to the outside park like grounds.

There is a colonial style from the front featuring the covered verandah entryway. The expansive entrance hall is functional and stylish, welcoming guests to formal or informal living areas, or providing direct access to bedrooms and study.

Set over 2.5 acres the gardens are combined lawns, flourishing garden beds and towering exotic trees that provide glorious colours especially in Autumn. All the work has been done, it's your time to enjoy the surprising blossoms as the year passes by.