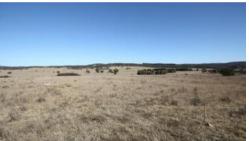

There is an established dam and natural springs on the land which provide plenty water for livestock and the garden. The boundary is fully fenced with gates and new strong strainer posts. The land is mainly clear apart from a handful of gum trees around the perimeter and nicely placed near an ideal house site.