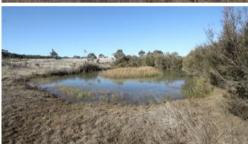

There is an established dam and natural springs on the land which provide plenty water for livestock and the garden. The boundary is fully fenced with gates and new strong strainer posts. The land is mainly clear apart from a handful of gum trees around the perimeter and nicely placed near an ideal house site.