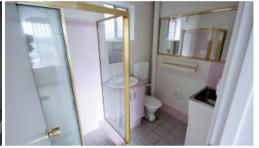

## **Studio Apartment**

This studio unit offers a large lounge room/bedroom area which will fit a queen bed comfortably, complete with built-in mirror wardrobe/storage. Separate kitchen with plenty of cupboard space and gas cooking. Combined bathroom/laundry includes shower only. The studio comes with a coffee table and chairs.