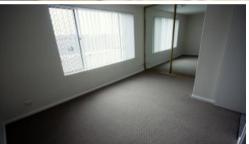

## **Studio Apartment**

This studio unit offers a large lounge room/bedroom area which will fit a queen bed comfortably, complete with built-in mirror wardrobe/storage. Separate kitchen with plenty of cupboard space and gas cooking. Combined bathroom/laundry includes shower only. The studio comes with a coffee table and chairs.