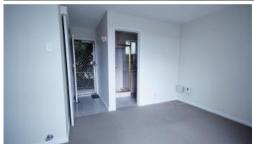

## **Studio Apartment**

This studio unit offers a large lounge room/bedroom area which will fit a queen bed comfortably, complete with built-in mirror wardrobe/storage. Separate kitchen with plenty of cupboard space and gas cooking. Combined bathroom/laundry includes shower only. The studio comes with a coffee table and chairs.