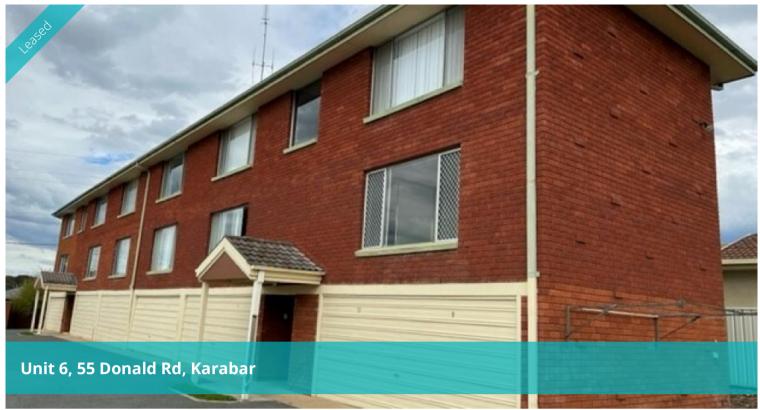

## **Studio Apartment**

This studio unit offers a large lounge room/bedroom area which will fit a queen bed comfortably, complete with built-in mirror wardrobe/storage. Separate kitchen with plenty of cupboard space and gas cooking. Combined bathroom/laundry includes shower only. The studio comes with a coffee table and chairs.