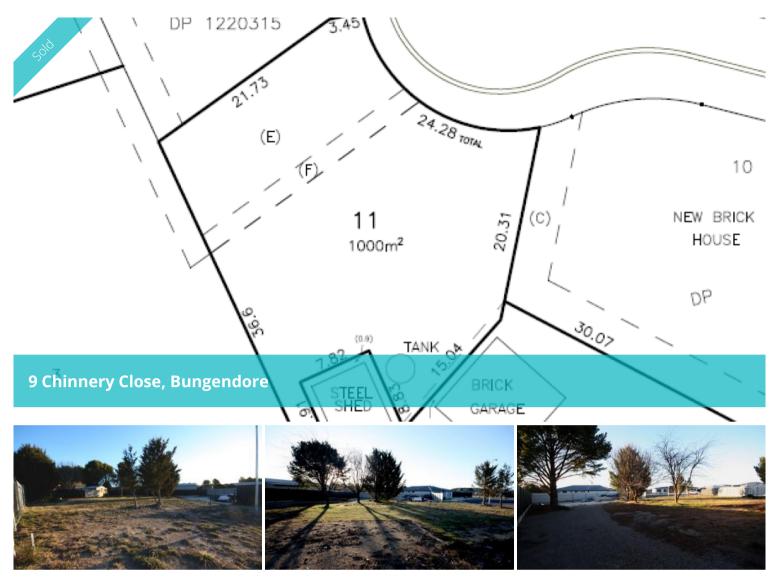

The property has a storm water easement which has in turn reduced the price and makes it a perfect opportunity to build a home within an affordable budget. Set on 1000 square meters of land this property is an affordable opportunity.

🗔 1,000 m2

| Price         | SOLD        |
|---------------|-------------|
| Property Type | Residential |
| Property ID   | 543         |
| Land Area     | 1,000 m2    |