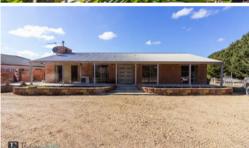

You are welcomed home by a circular pebbled driveway around the front gardens. Well established gardens surround the main residence centrally located on the land. The home is built from coloured Bessa block and is complemented by front and rear full length verandas. The a colonial style home has impressive front hall with new double doors. To the left is the large open plan living area with cathedral timber ceilings and a cracking slow combustion fireplace. To the right of the entrance hall is 3 great size bedrooms and family bathroom.