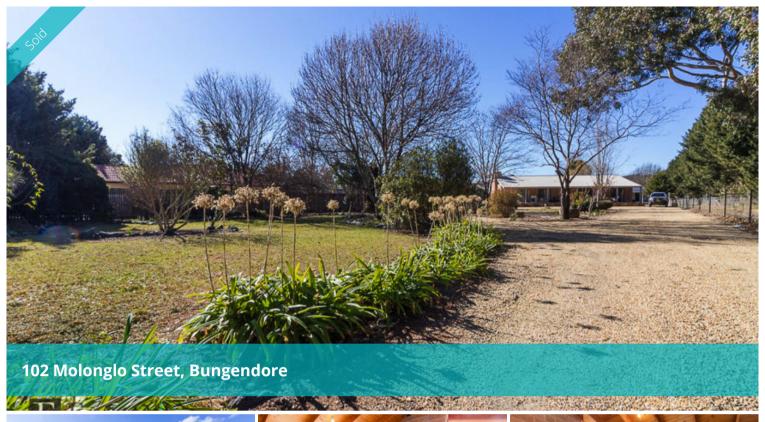

## **House Plus 2 bd Cottage**

Privately set behind a mature garden hedge is a surprise package. This property has two dwellings and a lovely large block of land approximately 2809 square meters. A fantastic property with great views of the Bungendore escarpment from the front of house this property offer plenty for the investor or a family wanting a home office or separate accommodation.

You are welcomed home by a circular pebbled driveway around the front gardens. Well established gardens surround the main residence centrally located on the land. The home is built from coloured Bessa block and is complemented by front and rear full length verandas. The a colonial style home has impressive front hall with new double doors. To the left is the large open plan living area with cathedral timber ceilings and a cracking slow combustion fireplace. To the right of the entrance hall is 3 great size bedrooms and family bathroom.