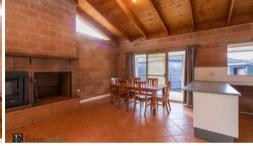

The kitchen is a great size with new gas-burning stove top and range hood. Plenty of bench space and the potential to add a Butlers pantry into the laundry, has been suggested to add to the already good storage. The kitchen overlooks the rear garden and is open plan to the living area. The living room is spacious and has a sliding door providing direct access to the covered veranda and garden. Floor to ceiling windows letting in plenty of light and the fireplace will ensure you are warm through the colder months.