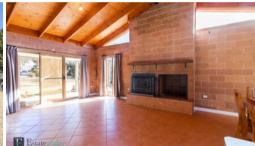

You are welcomed home by a circular pebbled driveway around the front gardens. Well established gardens surround the main residence centrally located on the land. The home is built from coloured Bessa block and is complemented by front and rear full length verandas. The a colonial style home has impressive front hall with new double doors. To the left is the large open plan living area with cathedral timber ceilings and a cracking slow combustion fireplace. To the right of the entrance hall is 3 great size bedrooms and family bathroom.

The kitchen is a great size with new gas-burning stove top and range hood. Plenty of bench space and the potential to add a Butlers pantry into the laundry, has been suggested to add to the already good storage. The kitchen overlooks the rear garden and is open plan to the living area. The living room is spacious and has a sliding door providing direct access to the covered veranda and garden. Floor to ceiling windows letting in plenty of light and the fireplace will ensure you are warm through the colder months.