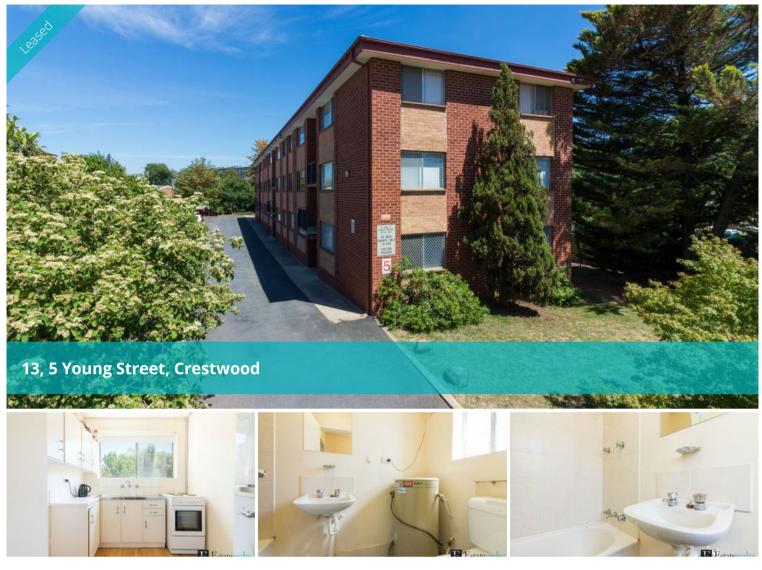

## 2 Bed unit to rent

This well positioned 2 bedroom unit is located in the popular suburb of Crestwood. It has a large combined lounge and dining room leading off the kitchen. The kitchen is neat and tidy with plenty of cupboard space and electric stove.

The master bedroom has a huge window above the bed, which allows you to wake up with the morning sun beaming in. The second bedroom adequately fits a queen size bed or could be an ideal study.

The combined bathroom/laundry makes great use of the space available and makes washing day a breeze. With carport accommodation for 1 car just a few steps away from the unit you will feel right at home.