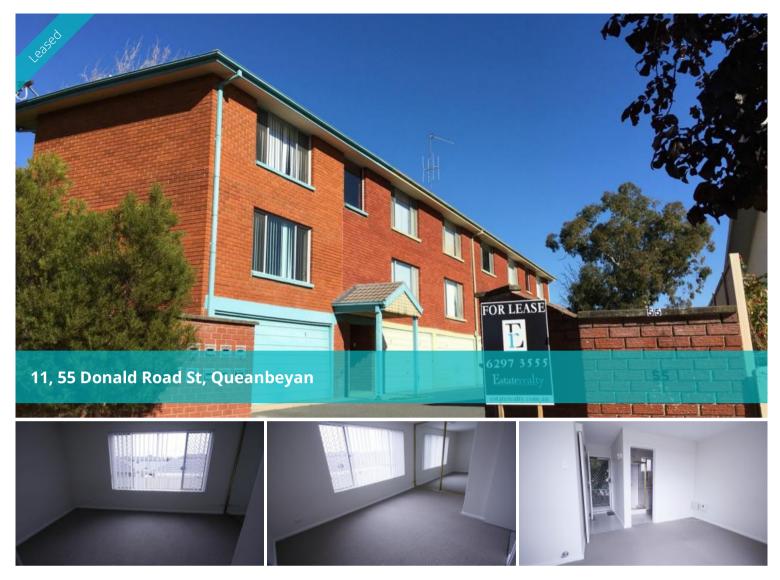

## **Studio Unit**

This studio unit offers a large light filled combined lounge/bedroom which comfortably fits a queen bed.

The double robe provides plenty of cupboard space.

The separate kitchen, although small, has plenty of storage and gas cooking. The combined bathroom/laundry has a shower.

There is a single secure lock up garage.

Perfect for a single person.

Property will be available from the 20th November 2017, please keep looking at our website for open times.

If you have any questions please call our Senior Property Manager, Sarah on 0499 234 585.