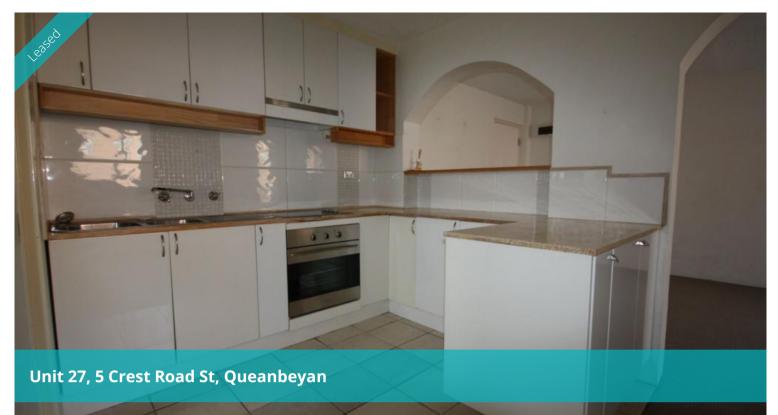

Two bedrooms and a full size bathroom with separate toilet will make this easy to rent out or make for comfortable living. The kitchen has good cooking space and there is a raised bench to separate the living and dining area.