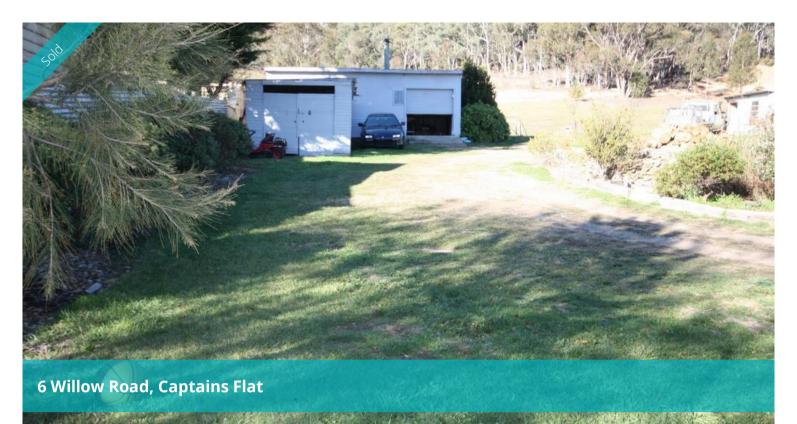

## Land only

6 Willow Road, Captains Flat is a great building block which already has lock up garages and shed to the rear of the land. High set overlooking the village this block is a property that will not last. Be the first to enquire and you may be the buyer.

Approx. 28 metre frontage and a approximateky 73 m front to back, the land is lightly raised front to rear. Perfect for a home on pillars or transportable wheeled in.

Contact Ben Stevenson on 0467 046 637