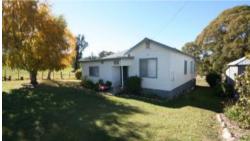

The entrance has a lovely hall way that leads to bedrooms or living areas. Hardwood timber floors and carpet in the bedrooms complement the timber cottage characteristics. A combustion fireplace will warm the home in the winter months and a beautiful old Bega wood stove in the kitchen can be hooked up to a water jack for energy saving hot water if so desired.

There are 4 large bedrooms with high ceilings. Two living areas if you include a small sun room. The kitchen is a great size and in great condition with respect to the age. The bathroom is complete with bath and shower and there is a separate toilet.