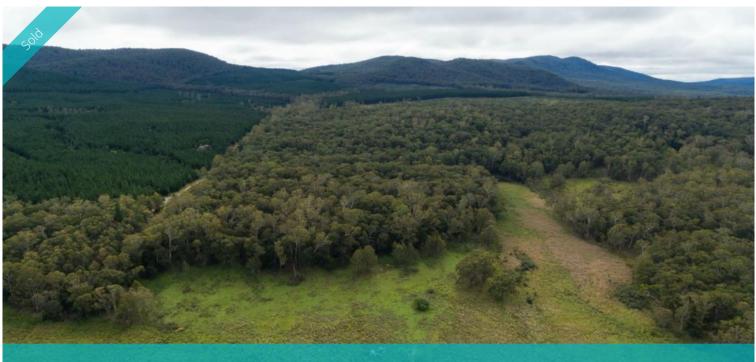

## Weekender

A beautiful weekender block right in the middle of Tallaganda Forest. Surrounded by trail bike tracks and sensational camping spaces on the 40 acres of land.

Mainly timbered with private green gullies this block will create memories of amazing weekends onlya short drive from Canberra or about 3hours from Sydney. VIDEO AVAILABLE SHOWING PARTS OF MCCURLYS.

A weekender is able to have a shed or caravan sites and there are numerous locations perfect for that on this block. Partly fenced the lot has been a part of a larger farm which is now being split into smaller size allotments. This is the perfect place to getaway from it all.