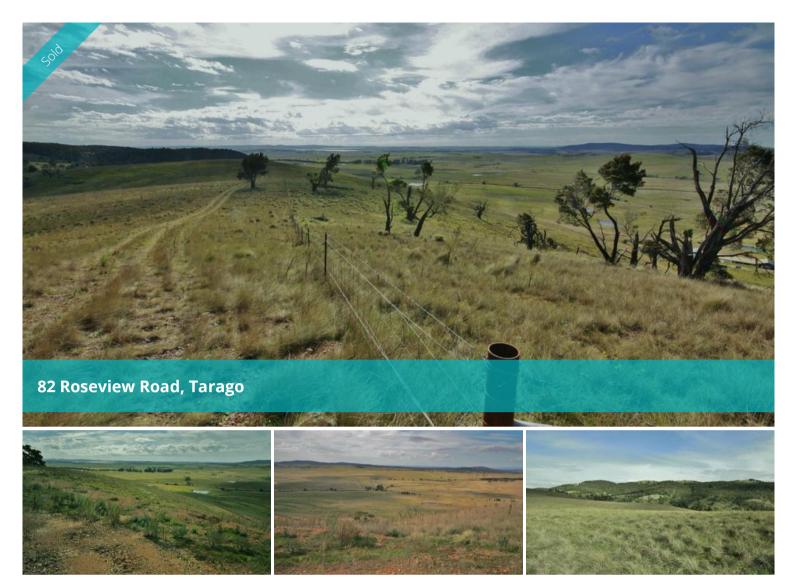

## **Magnificent Views**

Watch the rolling storms or soak up the sensational distant views capturing pristine rural landscapes from 1 of many possible house sites at 82 Roseview Road, Mt Fairy. 100 acres of fertile soils with an abundant source of native pasture including yearlong perennial grass like Wallaby and Microlaena species, and longer tuffed Kangaroo and Spear grasses. There are 4 dams and the boundary is fully fenced providing an excellent opportunity for livestock and the perfect environment to call home.

The topography is undulating with excellent catchment into dams. Excellent high points for horses with sheltered gullys, and tree lined boundaries fences.

The property has two distinct areas for the purpose of description; a west and eastern sections. The western part of the block is highset and backs bushland with open arable country undulating through various valleys and basins giving great shelter for sheep cattle or horses. The views from the top are astonishing and a possible house site has been levelled if the intending purchaser so desires..

The eastern part of the land is lower flats and has large high-set platform prepared for a house site overlooking three large dams and excellent productive pasture for running livestock. Even though this is the lower part of the land the views are still amazing.