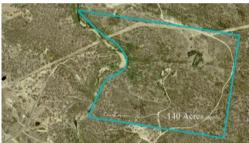

## **Lifestyle & Permanent Creek**

"The Resort" is set on 140 Acres with Reedy Creek frontage. With total privacy, long views and a spacious 3 bedroom country home which is on mains power and has a 2.5Kw solar system back to the grid.

Reedy Creek is a permanent creek with multiple swimming holes and numerous sandy beaches for the summer fun all in your own backyard.

The block is 10% cleared with mainly bush and tea tree, small pine plantation and boasts 2 dams. Another feature for the motor bike enthusiasts is the abundant amount of single track winding throughout the property. This is evident on the over head photo.