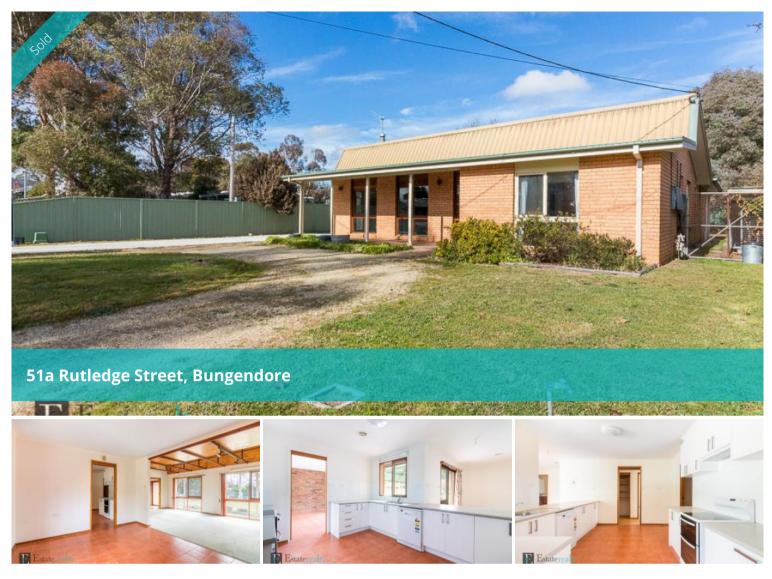

## Great investment or home.

This renovated home is perfect for the investor or home owner. Located in sort after Old Bungendore and a quiet street, its just minutes walk to schools and shops. This property will not last long.

Built in the 1970's this home accommodates two living areas, an L shaped lounge dining room with combustion fireplace, and a family room which is open plan to the renovated Kitchen. Both the family room and the dining rooms have a sliding door that flows out to an entertainer's courtyard.

The newly renovated kitchen features soft close draws, electric stove and oven, range hood and dishwasher, and with huge walk in pantry. Positioned in the middle of the home it highlights the family friendly design of this home.