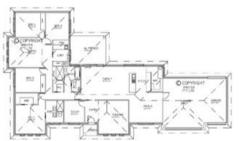

This large 4 bedroom home offers: 236.58m2 of living space 18.58m2 alfresco 2.8m2 porch 60.87m2 garage = 320m2 total

1018m2 level block

All town services

Gas cooking and hot water

The above information provided has been furnished to us by the vendor/s. We have not verified whether or not that information is accurate and do not have any belief in one way or the other in its accuracy. We do not accept any responsibility to any person for its accuracy and do no more than pass it on. All interested parties should make and rely upon their own inquiries in order to determine whether or not this information is in fact accurate.