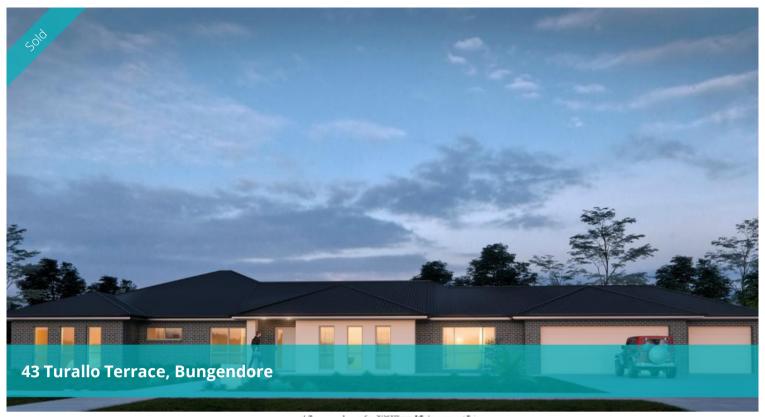

## **Construction of HOUSE**

Estaterealty Palerang is excited to join forces with the Uber Construction team offering a premium quality house and land package located on the popular and also central Turallo Terrace.

Only 300m from the new supermarket currently under development, 450m from the centre of town, 600m from the train station and 400m from the primary school.

Large north facing block with a 4 bedroom house and triple garage also boasting an under cover alfresco, study, media room and rumpus.

This large 4 bedroom home offers: 236.58m2 of living space 18.58m2 alfresco 2.8m2 porch 60.87m2 garage = 320m2 total

1018m2 level block

All town services

Gas cooking and hot water

The above information provided has been furnished to us by the vendor/s. We have not verified whether or not that information is accurate and do not have any belief in one way or the other in its accuracy. We do not accept any responsibility to any person for its accuracy and do no more than pass it on. All interested parties should make and rely upon their own inquiries in order to determine whether or not this information is in fact accurate.