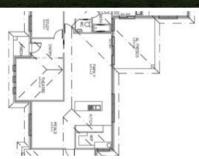

This large 4 bedroom home offers: 236.58m2 of living space 18.58m2 alfresco 2.8m2 porch 60.87m2 garage = 320m2 total

1018m2 level block

All town services

Gas cooking and hot water

The above information provided has been furnished to us by the vendor/s. We have not verified whether or not that information is accurate and do not have any belief in one way or the other in its accuracy. We do not accept any responsibility to any person for its accuracy and do no more than pass it on. All interested parties should make and rely upon their own inquiries in order to determine whether or not this information is in fact accurate.