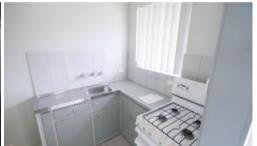

## **Studio Unit**

This studio unit offers a large light filled combined lounge/bedroom which comfortably fits a queen bed. The double robe provides plenty of cupboard space. The separate kitchen, although compact, has plenty of storage and gas cooking. The combined bathroom/laundry has a shower. There is a single secure lock up garage.