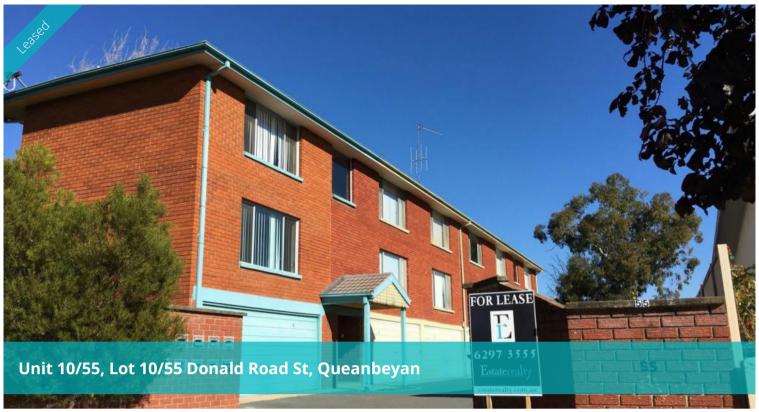

## **Studio Unit**

This studio unit offers a large light filled combined lounge/bedroom which comfortably fits a queen bed. The double robe provides plenty of cupboard space. The separate kitchen, although compact, has plenty of storage and gas cooking. The combined bathroom/laundry has a shower. There is a single secure lock up garage.

Perfect for a single person.

Available: Now Pets: No

Lease: 12 months

Please check our website for inspection times.

Ben Steveson Estaterealty 6297 3555

The above information provided has been furnished to us by the vendor/s. We have not verified whether or not that information is accurate and do not have any belief in one way or the other in its accuracy. We do not accept any responsibility to any person for its accuracy and do no more than