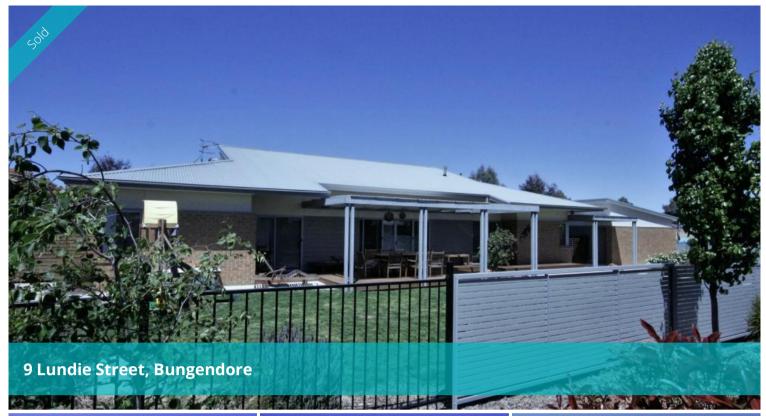

## Architectual solar passive home

Award winning architect Nino Belantonio has created an elegant and extremely comfortable solar passive home at 9 Lundie Street.

Fitted with double glazing to keep the heat in during winter and out during summer, this low maintenance home will be a pleasure year round.

The kitchen is very stylish with a large island bench that can double as a breakfast bar, custom built joinery and gas appliances.

The four bedrooms are all large and all have double fitted built in robes.

Another key feature of this home is the fitted storage cupboards separating the two of the bedrooms from the dining area.

The living room has direct access to the back deck and would get a lovely cross breeze on the hot days.

There is a quality gas fireplace that really adds to the ambience of this comfortable room.

Bungendore is located just 15 minutes from HQJOC, 20 minutes to Queanbeyan and an easy 40 minute commute into Canberra's CBD.