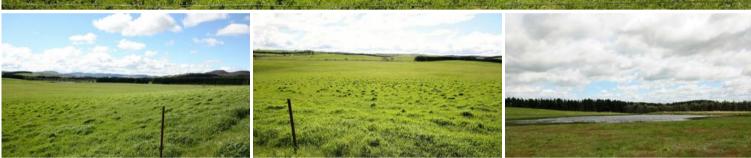

The property features stock proof fencing and a 70m by 60m dam for stock or other agricultural needs.

Mount Fairy is a great small community and boasts a daily bus service for school children to the ever growing and popular town of Bungendore.