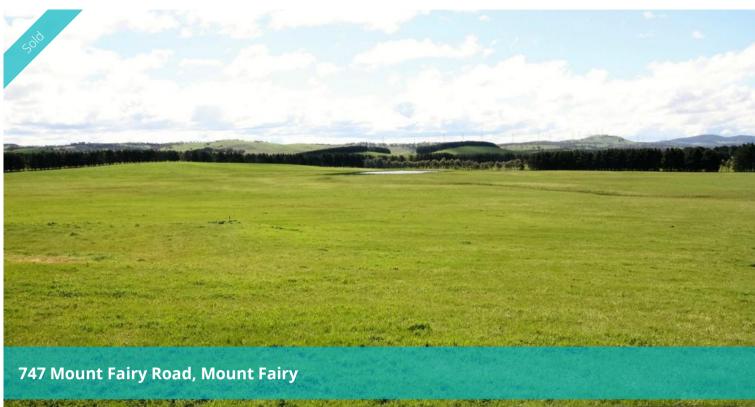

## **Pasture Improved Acres**

If you are looking for self-sufficient rural living Lot 4 747 Mount Fairy road approx 15 minutes from Bungendore is your address. Before you even drive through the gate you are welcomed by the lush green pasture.

With no visible neighbours this pasture improved 88 acres has the potential of a rural dream. The block has a building entitlement with many building spaces to choose from with phone and power nearby.

The property features stock proof fencing and a 70m by 60m dam for stock or other agricultural needs.

Mount Fairy is a great small community and boasts a daily bus service for school children to the ever growing and popular town of Bungendore.