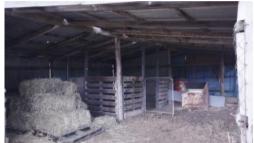

You have verandas front and back with double carport under the roofline which incorporates two secure storage rooms. The large paved outdoor entertainment area leads to the huge shed with three roller doors, cool room and workshop with hot and cold water connected.

Several other sheds, including the original temporary accommodation used whilst the property was developed and home built in the late 1970's, add to the infrastructure. Six well fenced paddocks, some with animal shelters, a large dam, 30 tree orchard and berry patch all add to the appeal of this great property.