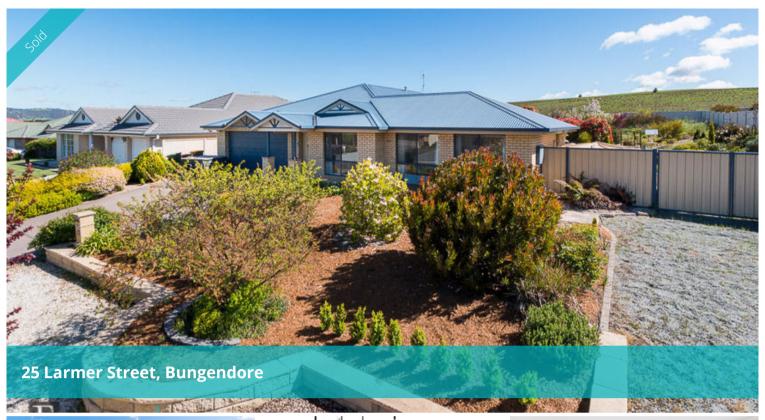

## **Rural Views**

Backing onto farmland 25 Larmer Street is located in one of Bungendore finest locations. This lovely home is neat as a pin and offers the whole package. The front of the home presents high set from the street and has a colonial style facade. There is a double garage with internal access and a rear yard access through side door.

The entrance invites you through to formal lounge dining room which is a great entertaining space. The family room is large and open plan to the kitchen. Neutral colours throughout the home blend together seamlessly and allow light to bounce around creating fresh and light filled spaces. The kitchen is central to the living areas with generous bench space perfect for informal entertaining. The family room overlooks the north facing back yard and sheep grazing in the paddocks behind. Sliding doors open out to a privately hedged terrace a wonderful design feature and provides the relaxed lifestyle you deserve.