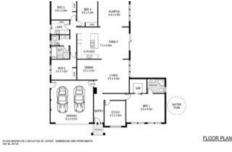

The entrance invites you through to formal lounge dining room which is a great entertaining space. The family room is large and open plan to the kitchen. Neutral colours throughout the home blend together seamlessly and allow light to bounce around creating fresh and light filled spaces. The kitchen is central to the living areas with generous bench space perfect for informal entertaining. The family room overlooks the north facing back yard and sheep grazing in the paddocks behind. Sliding doors open out to a privately hedged terrace a wonderful design feature and provides the relaxed lifestyle you deserve.

There are four bedrooms all with fitted wardrobes and the master bedroom has large ensuite and walk in robe and positioned next door to the study. The family bathroom is a three piece suite and also a great size. The master is towards the front of the home separated from the other bedrooms for that little bit of extra peace and quiet.