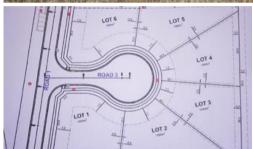

## **Stage 2A Land Sales-DA Approved**

DA Approved all 6 Lots SOLD & construction finished. Great opportunity to secure one of 6 large slightly elevated blocks in Bungendore Village.

Overlooking rural landscape and close proximity to the CBD with all services including, schools, restaurants, hotels, post office and supermarket all within walking distance.

Lot 2-1000m2 \$253,000 SOLD

Lot 3-1000m2 \$260,000 SOLD

Lot 4-1000m2 \$260,000 SOLD

Lot 5-1000m2 \$257,000 SOLD

Lot 6-1000m2 \$245,000 SOLD

The above information provided has been furnished to us by the vendor/s. We have not verified whether or not that information is accurate and do not have any belief in one way or the other in its accuracy. We do not accept any responsibility to any person for its accuracy and do no more than pass it on. All interested parties should make and rely upon their own inquiries in order to determine whether or not this information is in fact accurate.