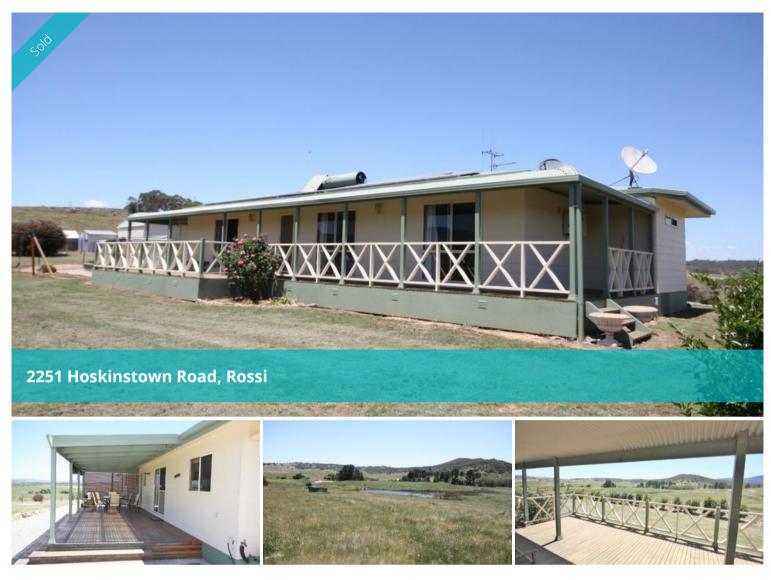

## Great views Acres of Fun.

2251 Hoskinstown Road, Rossi is a sensational farmlet set up for the rural lifestyle. If riding horses, motorbikes and taking the kids yabbying you must come and view this lovely property. Located only 15 Minutes to Bungendore and 32 klm to Queanbeyan the property has great rural views that will take your breath away.

## Residence

The colonial style home is highset and overlooks the property and distant rural views. Relax after your day watching your animals and family enjoying the acres of fun from the home. The home is in great condition, you can move straight in and not worry about renovation its all done.

There a four great size bedrooms with built in wardrobes and ceiling fans. Central to the bedrooms is a three way bathroom with spar bath and separate shower.

The living area is open plan to the kitchen and is generous in size. Timber flooring in the kitchen dining area and carpet in the lounge family room. Both these living spaces have sliding doors opening out onto fantastic decks which are covered and add that extra living space over looking the house yard and gardens. The northerly deck runs the entire length of the home and has a cri-crossed balustrade suiting the colonial style and design of the home.