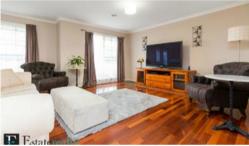

Some features are the large open plan layout, Kempus hardwood flooring throughout, 4 bedrooms, three internal living areas, outside entertaining, internal access, huge landscaped yard and 2 garden sheds with side vehicle access.

All bedrooms have built in wardrobes and the master bedroom is complete with walk in robe and large ensuite. The family bathroom is located next to the 3 bedrooms.

Everyday living is a pleasure with 3 internal spaces including a family lounge room, dining room open plan to the kitchen with breakfast bar and a home cinema room. From the open plan family room you have sliding doors directly out to the covered deck for the BBQ.