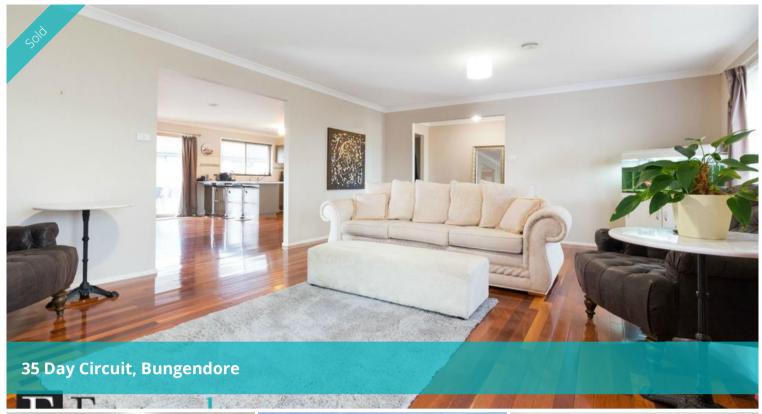

Some features are the large open plan layout, Kempus hardwood flooring throughout, 4 bedrooms, three internal living areas, outside entertaining, internal access, huge landscaped yard and 2 garden sheds with side vehicle access.

All bedrooms have built in wardrobes and the master bedroom is complete with walk in robe and large ensuite. The family bathroom is located next to the 3 bedrooms.

Everyday living is a pleasure with 3 internal spaces including a family lounge room, dining room open plan to the kitchen with breakfast bar and a home cinema room. From the open plan family room you have sliding doors directly out to the covered deck for the BBQ.

All the living areas are light and bright and have a very homely feel. The kitchen and family room blend with a breakfast bar perfect for the kids before or after school. The

The above information provided has been furnished to us by the vendor/s. We have not verified whether or not that information is accurate and do not have any belief in one way or the other in its accuracy. We do not accept any responsibility to any person for its accuracy and do no more than pass it on. All interested parties should make and rely upon their own inquiries in order to determine whether or not this information is in fact accurate.