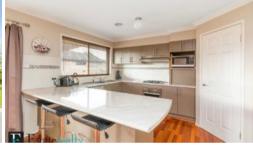

All bedrooms have built in wardrobes and the master bedroom is complete with walk in robe and large ensuite. The family bathroom is located next to the 3 bedrooms.

Everyday living is a pleasure with 3 internal spaces including a family lounge room, dining room open plan to the kitchen with breakfast bar and a home cinema room. From the open plan family room you have sliding doors directly out to the covered deck for the BBQ.

All the living areas are light and bright and have a very homely feel. The kitchen and family room blend with a breakfast bar perfect for the kids before or after school. The

The above information provided has been furnished to us by the vendor/s. We have not verified whether or not that information is accurate and do not have any belief in one way or the other in its accuracy. We do not accept any responsibility to any person for its accuracy and do no more than pass it on. All interested parties should make and rely upon their own inquiries in order to determine whether or not this information is in fact accurate.