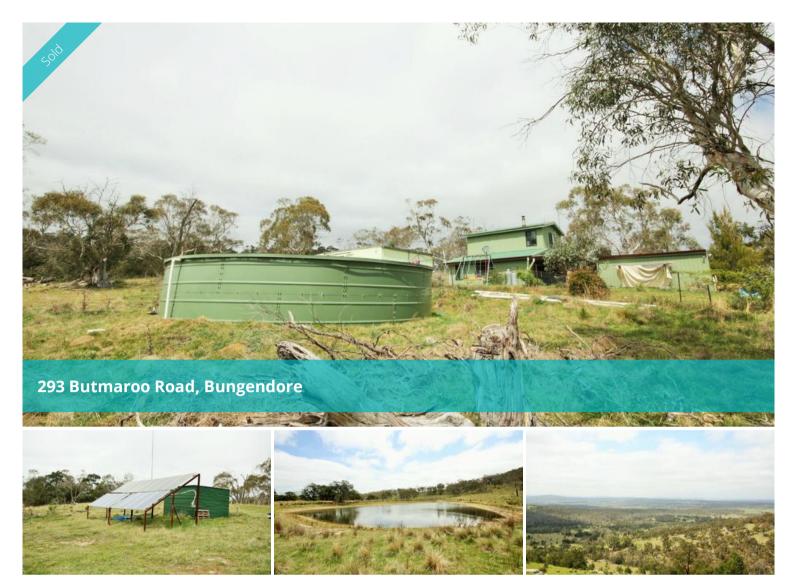

## **Perfect Weekender**

Located only 10 minutes to Bungendore this Weekender is set on 92 acres with a large building envelope and amazing views where you can build your forever home.

This 2 storey steel structure has 3 beds, a study, gas hot water, gas cooking, carport and Cat 5 cabling and no electricity bills as it is set up fully on solar.

Land features start with crystal clear drinking water from a Licenced 2.4 Meg Bore some 73 metres deep. Combining with rain water off the roof to provide water into a 120,000L water tank plus a 5000L header tank.

The 92 acres is split into 2 paddocks with stock proof fencing, a large dam and chook pen.

At the back of the property there is an elevated picnic area that is named The Lookout! From here you can see from Butmaroo to the far end of Lake George. The views from here are arguably one of the best in the region.