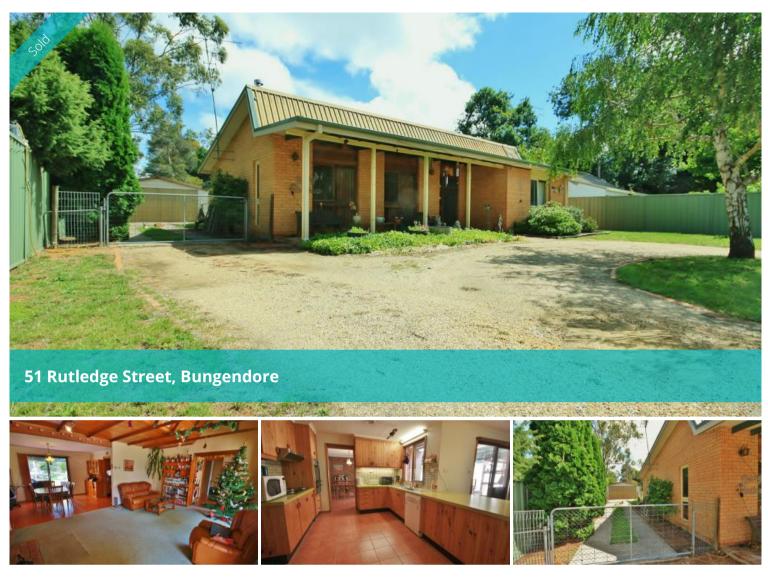

## Da Approved for subdivision.

Da Approved for 2 lot subdivision with an existing 4 bedroom brick home this property in old Bungendore is a must on your list to inspect.

Built in the 1970's this home accommodates 2 living areas, an L shaped lounge dining room and a family or rumpus room which is open plan to the Kitchen. Both living rooms have a sliding door that accesses an entertainers courtyard and huge level back yard.

The kitchen is as built in the 70's, an excellent size and condition with fantastic walk in pantry, and is positioned in the middle of the home complementing the floor plan design.

The master bedroom has north facing windows an ensuite and large wardrobe. The remaining 3 bedrooms are large enough for a double beds and are close to the renovated 3 way family bathroom.

The home is positioned far enough to the front of the 2023 square metre block so as to subdivide the rear and live in the home at the front of the block. this is an ideal opportunity for the savvy purchaser who is looking for the potential property to capitalize on through some renovation and reduce their mortgage substantially by subdividing and selling of the rear block or house and land.