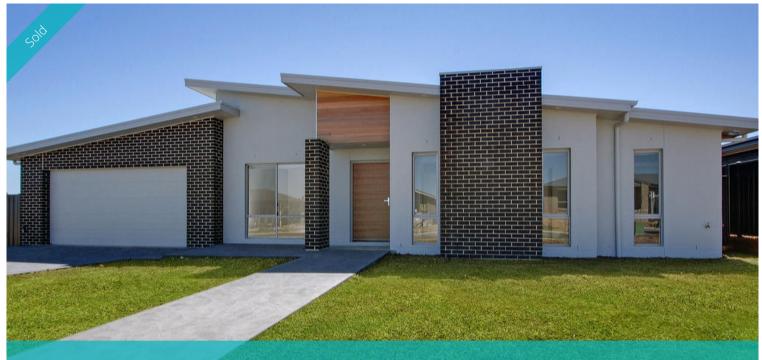

## 17 Finch Street, Bungendore

Large north facing back yard with the house positioned on the block for side access to build a shed down the future.

This large 4 bedroom home also offers:

188.66m2 of living space + 15.19m2 alfresco + 2.5m2 porch + 41.40m2 garage = 247.82m2 total

905m2 level secure block

Gas cooking and hot water

Stainless steel kitchen appliances

Ducted R/C heating & cooling throughout

**4** 2 **2** 2

PriceSOLDProperty TypeResidentialProperty ID279Land Area905 m2Floor Area248 m2