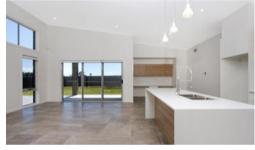

Large north facing back yard with the house positioned on the block for side access to build a shed down the future.

This large 4 bedroom home also offers:

188.66m2 of living space + 15.19m2 alfresco + 2.5m2 porch + 41.40m2 garage = 247.82m2 total

905m2 level secure block

Gas cooking and hot water

Stainless steel kitchen appliances

Ducted R/C heating & cooling throughout

**4** 2 **2** 2

PriceSOLDProperty TypeResidentialProperty ID279Land Area905 m2Floor Area248 m2