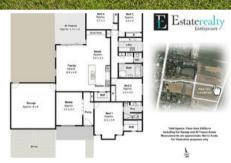

Large north facing back yard with the house positioned on the block for side access to build a shed down the future.

This large 4 bedroom home also offers:

188.66m2 of living space + 15.19m2 alfresco + 2.5m2 porch + 41.40m2 garage = 247.82m2 total

905m2 level secure block

Gas cooking and hot water

Stainless steel kitchen appliances

Ducted R/C heating & cooling throughout

**4** 2 **2** 2

PriceSOLDProperty TypeResidentialProperty ID279Land Area905 m2Floor Area248 m2