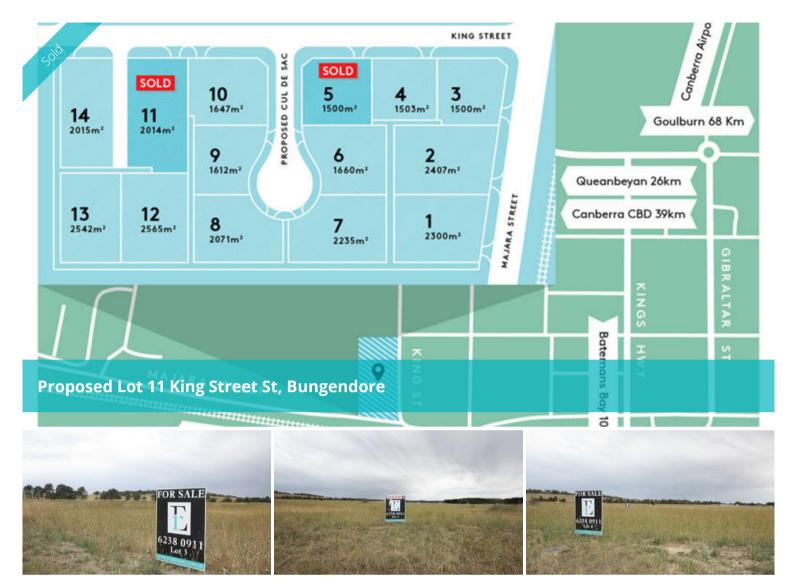

## **Kings Estate Bungendore**

Lot 11 is a level block with dual street frontage. Set within light industrial land development it will benefit from the attention of the public when new businesses start to open.

Completed with all services and level land ready for building on.

Kings Estate is located in the industrial hub of Bungendore, which is a great position for business.

Transport infrastructure includes. The Kings Hwy to ACT (20mins) and South Coast (1 hr). 10 minutes to the Federal HWY and Railway to Canberra/Goulburn/Sydney.