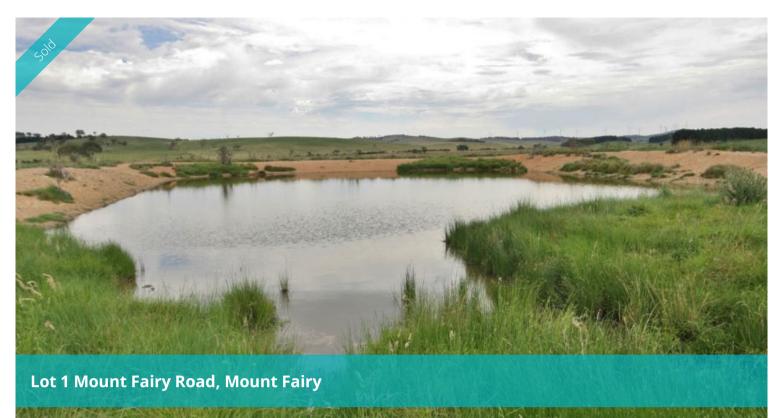

## 691 Mount Fairy Road

Instructions from vendors are to sell!!!

If you are looking for self-sufficient rural living Lot 1 747 Mount Fairy road approx 10-15 minutes from Bungendore is your address. Before you even drive through the gate you are welcomed by the lush green pasture.

The property features stock proof fencing and a 30m by 30m dam for stock or other agricultural needs.

Mount Fairy is a great small community and boasts a daily bus service for school children to the ever growing and popular town of Bungendore.