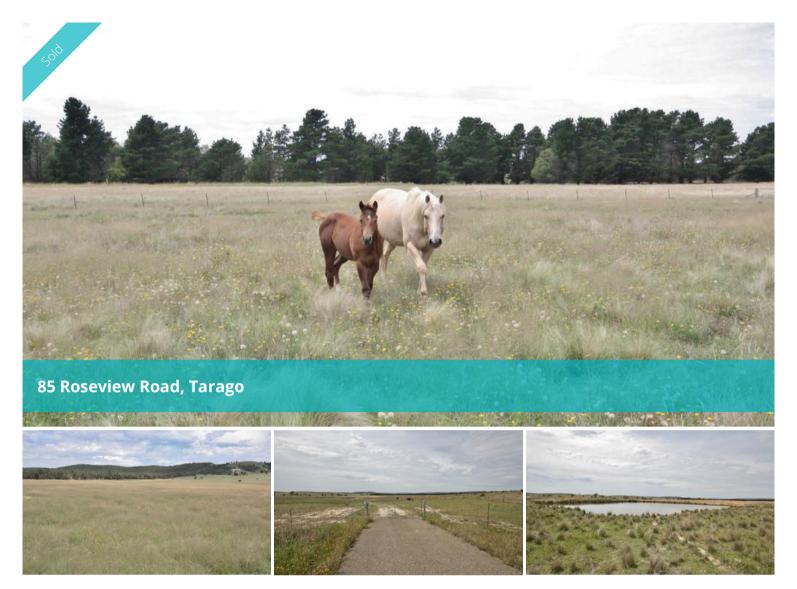

## **Space For Your New Home**

A rural lifestyle 50 Ha (123 acres) featuring 3 dams, stock proof fencing and bitumen driveway to the front gate. Steel transportable yards divide the 2 paddocks for easy stock rotation.

There are currently 10 horses, 3 foals and a handful of cattle grazing on the mainly native grasses.

Flat to gently undulating country opens up the endless options to build your dream home.

In close proximity to the township of Tarago and well situated between Bungendore, Braidwood and Goulburn for an easy commute.