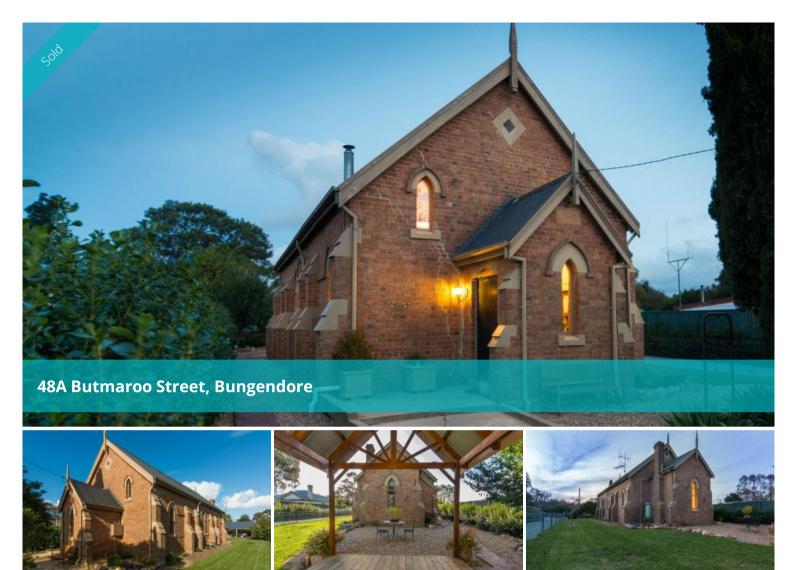

## Historic Church in Bungendore Village.

Are you looking for a tree change? Do you share our Agency's passion for local history? Included in a recently published list of the nation's 10 most desirable sea/tree change locations, Bungendore has it all.

This property truly deserves the use of the word UNIQUE!

charm.

Constructed in 1875 as a Presbyterian Church, the later arrival of the rail line through the village required its physical relocation to its current site.

Today it is a stylishly renovated home with two large mezzanine bedrooms. The third bedroom is located in a separate chapel style cottage at the rear of the property boasting a bathroom/laundry and its own private deck overlooking the manicured gardens.

It is in the interior refurbishment that this former Church has undergone a complete transformation into a modern home, which belies its age! No expense has been spared by the vendor to provide a tasteful décor. Soft hued finishes provide a peaceful ambience. Celery pine floorboards, original lead light windows, vaulted ceilings and timber panelling all contribute to the buildings unique

The grounds surrounding "The Church" are well manicured and have irrigation, lots of fruit trees and vegetable patch. Secure fencing also surrounds the property. Other recent improvements include new insulation, new electrical wiring and new