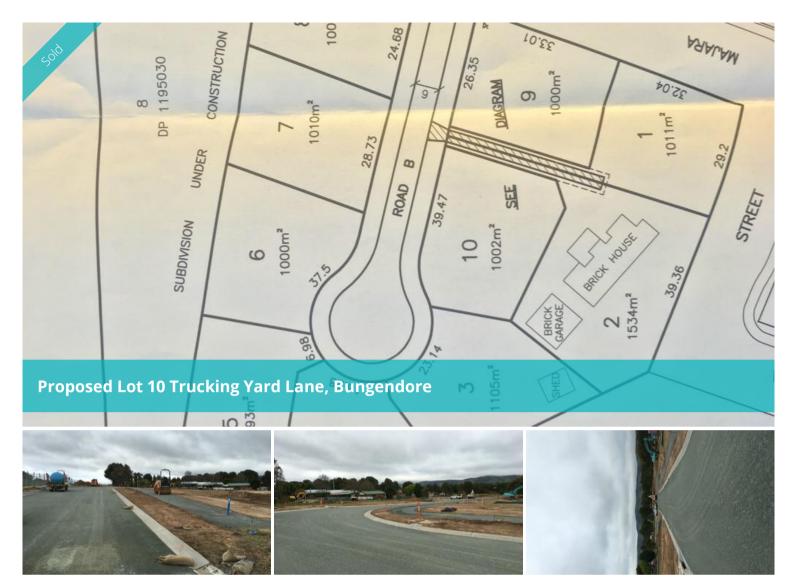

Lot 1- 1000m2 SOLD

Lot 2- Residence- SOLD

Lot 4 - 1079m2 SOLD

Lot 5- 1186m2 SOLD

Lot 6- 1000m2 SOLD

Lot 7 - 1010m2 SOLD

Lot 8 - 1006m2 SOLD

Lot 9- 1050m2 SOLD

Lot 10- 1021m2 SOLD

A variety of house plans are on show at Estaterealty Palerang. Well respected local builders and the staff are happy to talk through inclusions and any variations to suit your personal taste. Personally place your dream home on one of the available allotments, or buy land only and build your own master piece.

Price SOLD for \$265,000
Property Type Residential
Property ID 200
Land Area 1,002 m2