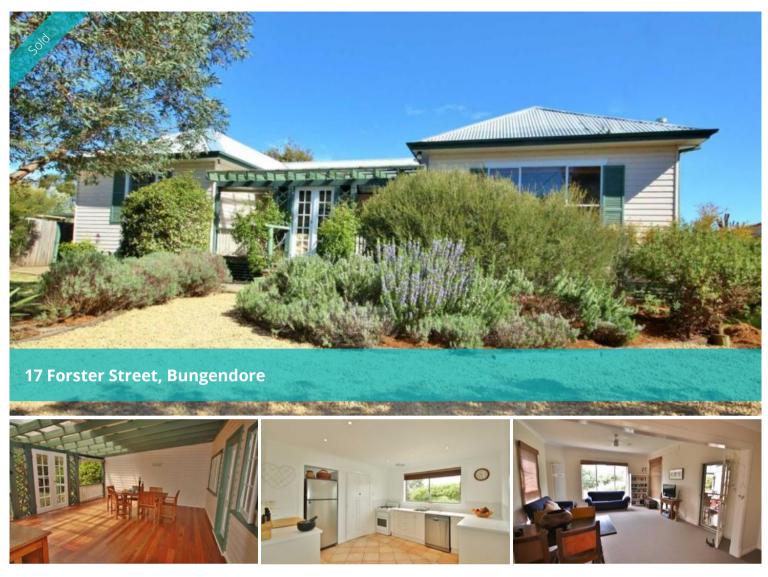

## **Privately Charming!**

This charming 1930's home, is privately nestled in an easy care landscaped garden, including native and fruit bearing trees, and also 4 raised vegetable beds. The scent of lavender leads you up the stone path which draws your eye to classical French doors, where a covered hardwood entertaining deck welcomes you or your guests.

The colour scheme though out the home is refreshing and suited to the periodic style of window frames and doorways. New carpet throughout the open plan family room melt with the colour palate and provide the perfect space for the growing family or those wanting to down size. Entertaining is a pleasure, the living and deck areas flow together and compliment all seasons of the year.

A large renovated kitchen over looks the huge level back yard where there is plenty of potential to extend this already accommodating property. Lock up your tools and garden equipment in either of the two garden sheds or create a fantastic studio, workshop or play room in the lock up garage at the rear of the residence.

10ft ceilings feature in the living areas and the four generous bedrooms. Two of the four double bedrooms have built in wardrobes and all express charming character of the property.

The above information provided has been furnished to us by the vendor/s. We have not verified whether or not that information is accurate and do not have any belief in one way or the other in its accuracy. We do not accept any responsibility to any person for its accuracy and do no more than pass it on. All interested parties should make and rely upon their own inquiries in order to determine whether or not this information is in fact accurate.