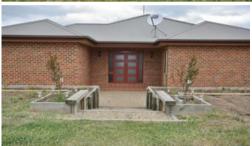

As you enter the grand entrance foyer you can appreciate the size of the home and it's quality with large floor tiles and high ceilings.

Separate formal lounge/dining has large windows overlooking the gardens and surrounding paddocks. Flowing from here is the spacious tiled family kitchen and dining area, with a brand new Scandia combustion wood heater.