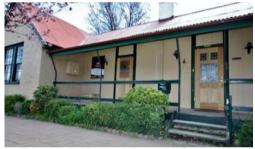

You will be pleasantly surprised by the spacious front room/ reception area with polished timber floors and a cosy open fire place, as well as a recessed space, ideal for filing systems or display cases. Step down into the hallway and you have access to a further 3 rooms, perfect for offices or consult rooms, two with bathrooms and storage and one with a beautiful garden outlook. There is also a great little kitchenette â complete with wine storage and refrigerator space. Perfect for client entertaining or office celebrations!