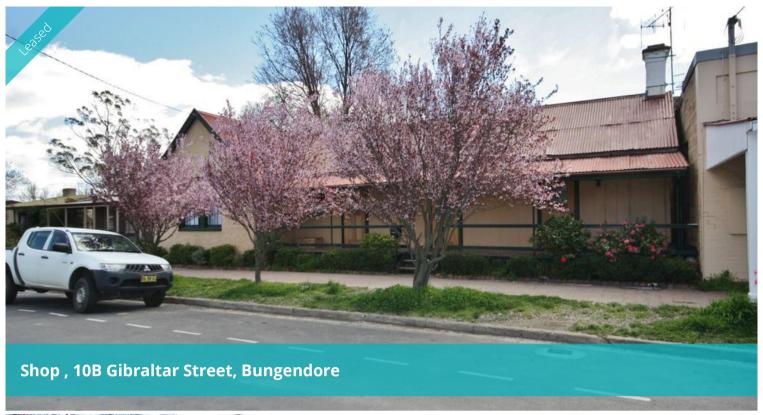

## Sought after retail or office space in prime Bungendore Village location.

Available now is a great opportunity to secure a long lease on this well sized retail/ office space in one of Bungendoreâs most sought after locations. Approximately 100sqm with prime village location and street frontage, as well as rear staff parking and disabled access, this would be the perfect spot for your established business to relocate too, or for your new business venture to flourish.

Built in the 1840as, this Georgian style building could lend itself to an array of business possibilities, and with a central village location and abundance of street parking for clients, we donat expect this opportunity to be on the market for long!