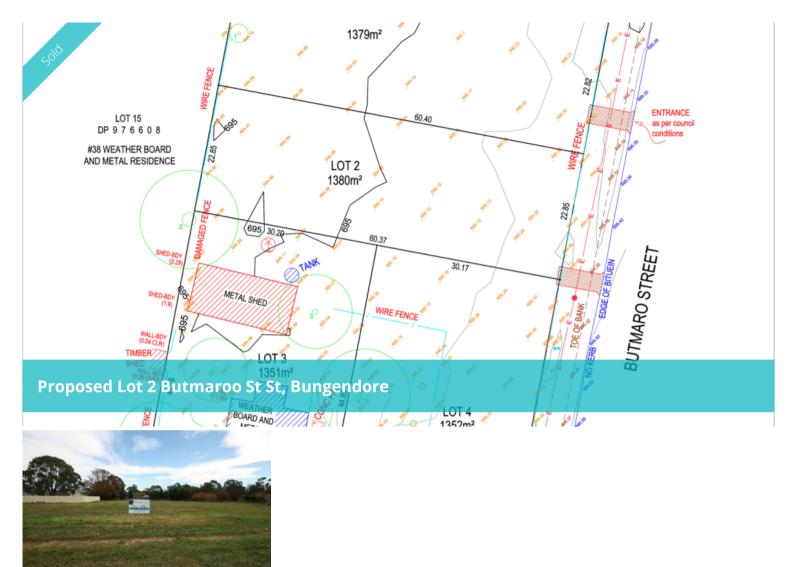

## Large Bungendore Village Blocks of Land.

Great opportunity to secure a large 1380m2 level block in Bungendore Village. Located in original Bungendore which is close proximity to town services, schools, restaurants and supermarket and all within walking distance. Mid 2015 settlements. Subject to DA approval.Take advantage of the \$5000 First Home Owners Grant. No transfer duty payable for First Home Buyers.

 Price
 SOLD for \$279,000

 Property Type
 Residential

 Property ID
 143

 Land Area
 1,380 m2