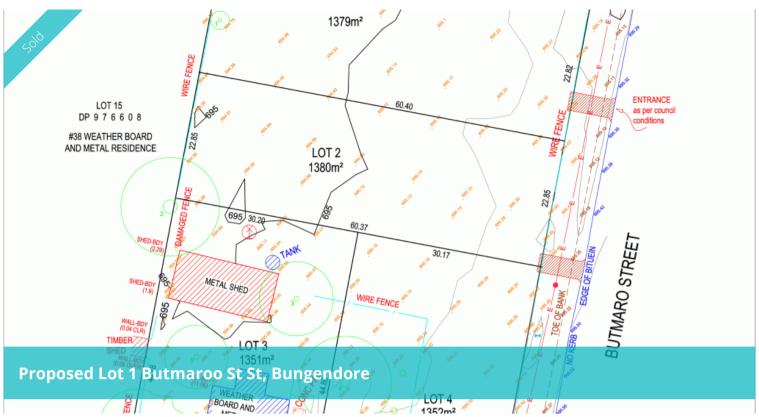

## 1379m2 100m to Shops!

Great opportunity to secure a large 1379m2 level block in Bungendore Village. Located in old Bungendore town and 100m to the shops, school, restaurants. and parks. Estaterealty offers this block which is one of a rare land offering to the market at an affordable price.

Completion expected mid 2015, contracts are conditional to DA approval. The sub division application has been submitted to Council.

Take advantage of the \$5000 First Home Owners Grant. No transfer duty payable for First Home Buyers.

Price SOLD for \$279,000
Property Type Residential
Property ID 142
Land Area 1,379 m2