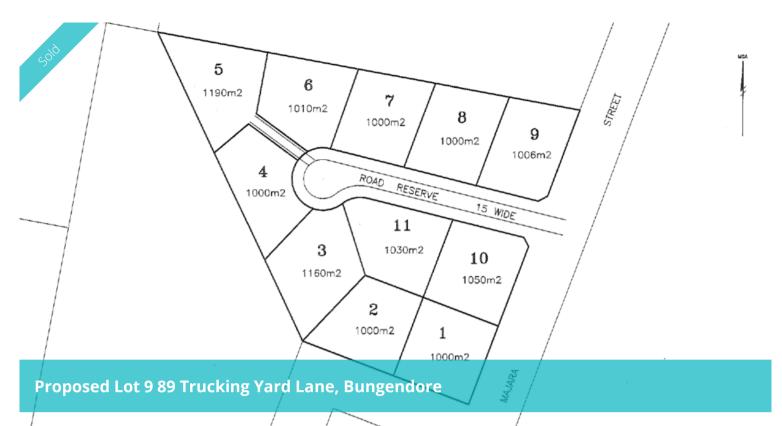

## **Bungendore Land.**

Great opportunity to secure large level blocks in Bungendore Village. Overlooking rural landscape and close proximity to town services, schools, restaurants and supermarket all within walking distance.

Early 2017 for settlements.

Lot 1- SOLD

Lot 2- SOLD

Lot 3 - SOLD

Lot 4 - SOLD

Lot 5- SOLD

Lot 6- SOLD

Lot 7 - SOLD

Lot 8 - SOLD

Lot 9- UNDER CONTRACT

Lot 10- UNDER CONTRACT

A variety of house plans are on show at Estaterealty Palerang. Well respected local builders and the staff are happy to talk through inclusions and any variations to suit your personal taste. Personally place your dream home on one of the available allotments, or buy land only and build your own master piece.

Price SOLD for \$265,000
Property Type Residential

Property ID 139
Land Area 1,000 m2